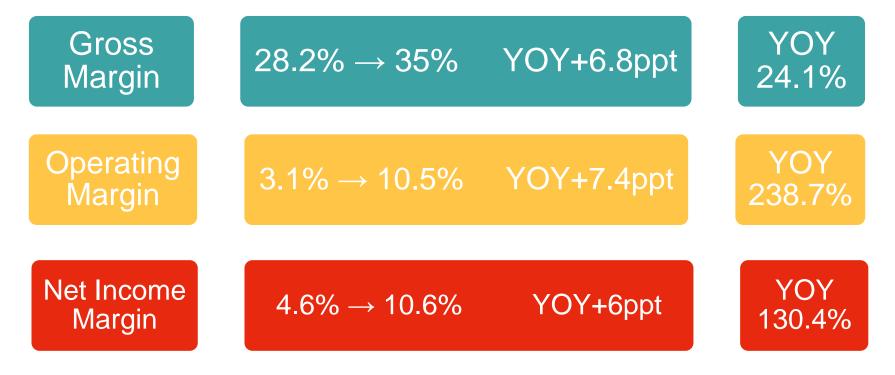

## **2023 H1 Consolidated Results Summary**

|                         |                                        | Unit:NT\$K |
|-------------------------|----------------------------------------|------------|
| Revenue                 | Q2: 437,514 Annual Growth 14,203       | YoY:+3%    |
|                         | H1: 821,836 Annual Growth 70,591.      |            |
|                         | Set Arbor's historical H1 records.     | YoY:+9%    |
| Gross profit            | Q2: 141,864 Annual Growth 19,985       | YoY:+16%   |
|                         | H1: 287,464 Annual Growth 75,782       | YoY:+36%   |
| Net Income<br>to Parent | Q2: 51,979 Annual Growth 31,038        | YoY: +148% |
|                         | H1: 87,481 Annual Growth 52,657        | YoY:+151%  |
| EPS                     | Q2 EPS:NT\$0.55 Annual Growth NT\$0.31 | YoY:+129%  |
|                         | H1 EPS:NT\$0.93 Annual GrowthNT\$0.51  | YoY:+121%  |

## **2023H1 Profitability Summary**